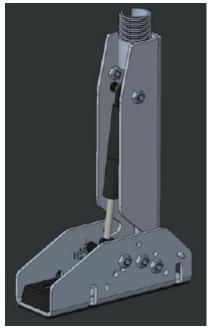

sition
- 1-14 threads used on mount
- Extensions are available in 15" (38.1 cm) and 30" (76.2 cm)
- Mounting kits available for rooftop, pole mount, side mount

#### **SPECIFICATIONS**

**Size (UP position):** 2.31" x 5.5" x 8.96" (5.86 cm x 13.97 cm x

22.76 cm)

**Size (DOWN position):** 2.31" x 9.76" x 2.5" (5.86 cm x 24.79 cm x

6.35 cm)

Material: Aluminum Color: Light Gray Weight: 1lb Thread Size: 1-14

Thread Length: 0.75" (1.90 cm)
Cable Slot Width: 0.38" (.97 cm)

3 Different Force Settings: Low, Medium, and High

- Low: Designed for no extension mast
- Medium: Designed for Airmar's 15" (38.1 cm) Extension Mast
- High: Designed for Airmar's 30" (76.2 cm) Extension Mast



8.96" (22.76 cm)

*∮* ° ○

5.50" (13.97 cm)



# **4 Different Configurations**

#### **Horizontal Surface**



Base Model

#### **Vertical Surface**



Base Model + Vertical Attachment Package

### **Horizontal Pole**



Base Model + Clamp Jaw Package

## **Vertical Pole**



Base Model + Vertical Attachment Package + Clamp Jaw Package



Shown with Optional Extension Mast





#### **WEATHERSTATIONWX.COM**